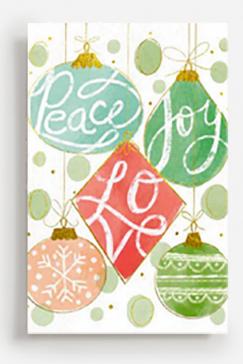

Adjust your message by selecting the text box directly on the card. Once you enter your text, you will notice the text design box will appear. Here you can change your font, size, and color.

| Peace | Love Joy | - Folded | Card |
|-------|----------|----------|------|
|-------|----------|----------|------|

Peace Love Joy - Folded Card

As you change your message, you might want to move your text field. It's easy! You click, hold, and drag your text box. Since this is a manual process, you want to make sure your text is centered.

You also might notice an alert icon that your text may not print if it's too far to the side. Go to **Alignment** and select **Align Center**.

Peace Love Joy - Folded Card