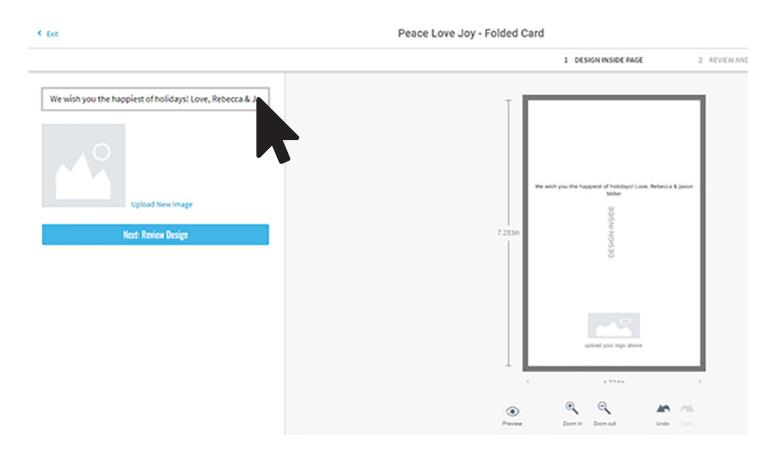

### **STEP 3 : DESIGN**

There are a lot of ways to customize your card in the design studio. These steps will show you how to add and personalize your message.

Add a personal message in the text box. As you type, you will see the text also appear in the center of your card.

Adjust your message by selecting the text box directly on the card. Once you enter your text, you will notice the text design box will appear. Here you can change your font, size, and color.

| Peace | Love Joy | - Folded | Card |
|-------|----------|----------|------|
|-------|----------|----------|------|