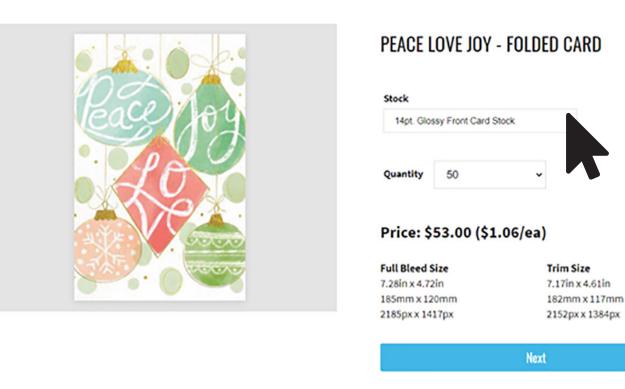

## **STEP 2 : SELECT YOUR OPTIONS**

Select what stock you'd like. Glossy Front Card Stock will give the front of your card a shiny finish. Linen will give your card a textured feel. Matte will provide you with a flat finish. Then choose your quantity. (Don't worry, you can always update your quantity later!)