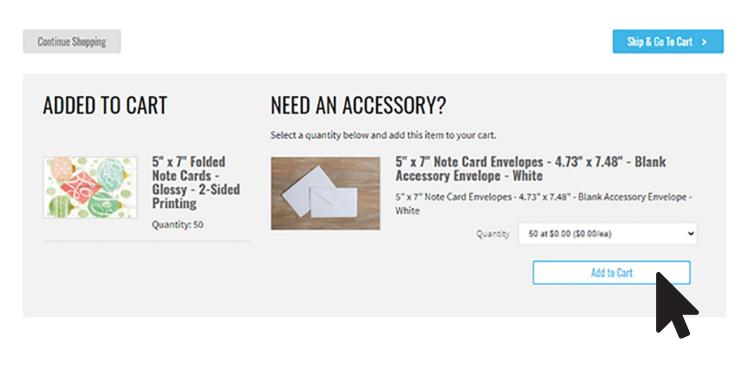

#### **STEP 4 : ADD FREE ENVELOPES**

Free envelopes will populate when you select Add To Cart - be sure to add them to your cart before checking out!

If you have questions, visit our Help Chat located at the bottom of each page!