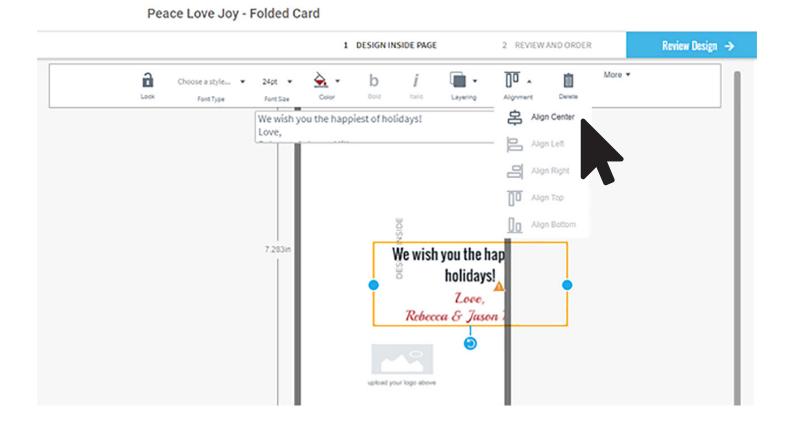

You also might notice an alert icon that your text may not print if it's too far to the side. Go to **Alignment** and select **Align Center**.

Peace Love Joy - Folded Card