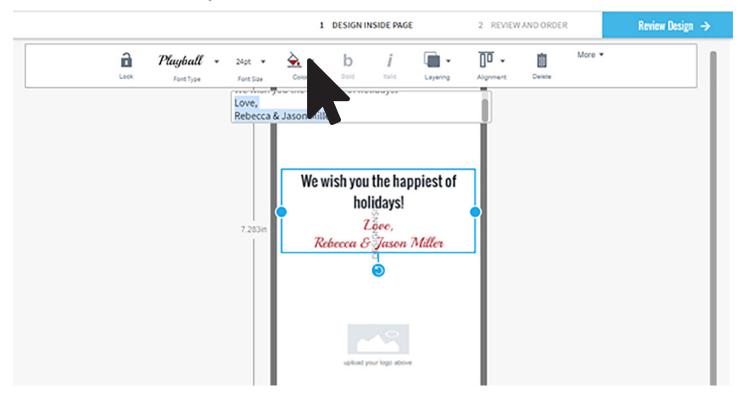

Adjust your message by selecting the text box directly on the card. Once you enter your text, you will notice the text design box will appear. Here you can change your font, size, and color.

| Peace | Love Joy | - Folded | Card |
|-------|----------|----------|------|
|-------|----------|----------|------|