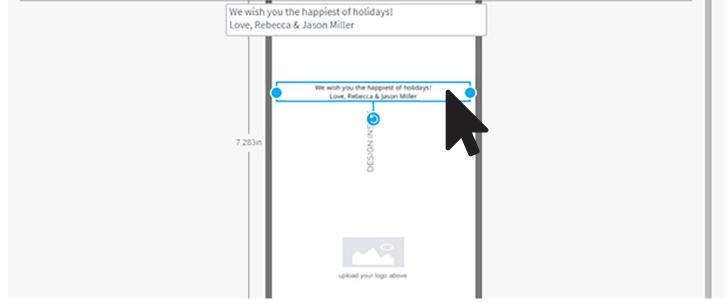

Adjust your message by selecting the text box directly on the card. Once you enter your text, you will notice the text design box will appear. Here you can change your font, size, and color.

| Peace | Love Joy | - Folded | Card |
|-------|----------|----------|------|
|-------|----------|----------|------|

Peace Love Joy - Folded Card

As you change your message, you might want to move your text field. It's easy! You click, hold, and drag your text box. Since this is a manual process, you want to make sure your text is centered.