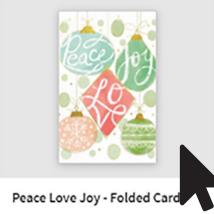

Adjust your message by selecting the text box directly on the card. Once you enter your text, you will notice the text design box will appear. Here you can change your font, size, and color.

| Peace | Love Joy | - Folded | Card |
|-------|----------|----------|------|
|-------|----------|----------|------|

Peace Love Joy - Folded Card

As you change your message, you might want to move your text field. It's easy! You click, hold, and drag your text box. Since this is a manual process, you want to make sure your text is centered.

You also might notice an alert icon that your text may not print if it's too far to the side. Go to **Alignment** and select **Align Center**.

Peace Love Joy - Folded Card